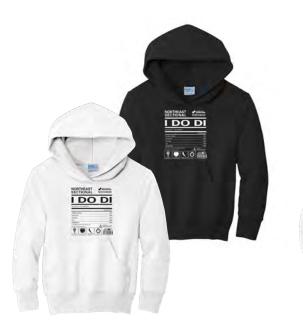

**Port & Company Fleece Hooded Sweatshirt** Youth Item #PC90YH

**Port & Company Adult Fleece Hooded Sweatshirt** Adult Item PC78H

Additional colors available, see online store

The quality you expect.

)nali 🏹 **EMBROIDERY | SCREEN PRINTING | PROMOTIONAL PRODUCTS** 