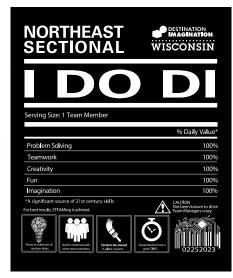

# NORTHEAST Sectional

#### Serving Size: 1 DI Team Member

|                 | % Daily Value* |
|-----------------|----------------|
| Problem Solving | 100%           |
| Teamwork        | 100%           |
| Creativity      | 100%           |
| Fun             | 100%           |
| Imagination     | 100%           |

\*A significant source of 21st century skills

For best results, STEAMing is advised.

random ideas. Best if combined with other team members.

Tends to be covered in glitter or paint.

Guaranteed to have a

good TIME!

**CAUTION** Has been known to drive Team Managers crazy.